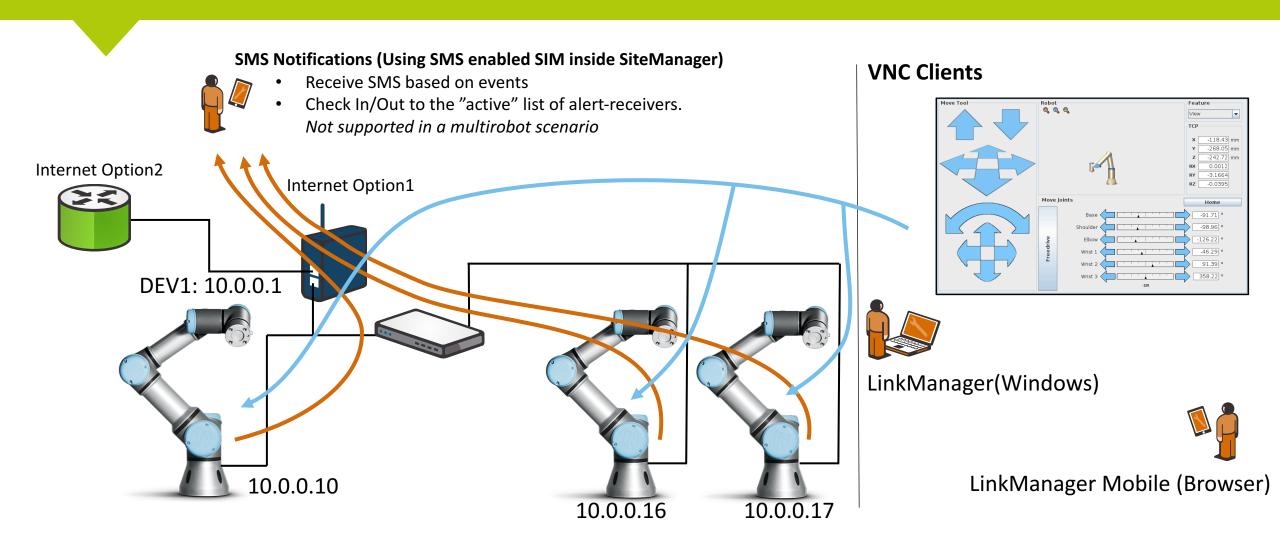

## **SCENARIO 1 - UNIVERSAL ROBOTS**

#### SMS Notifications (Using SMS enabled SIM inside SiteManager)

- Receive SMS based on events
- Check In/Out to the "active" list of alert-receivers.

#### **VNC Clients**

LinkManager(Windows)

LinkManager Mobile (Browser)