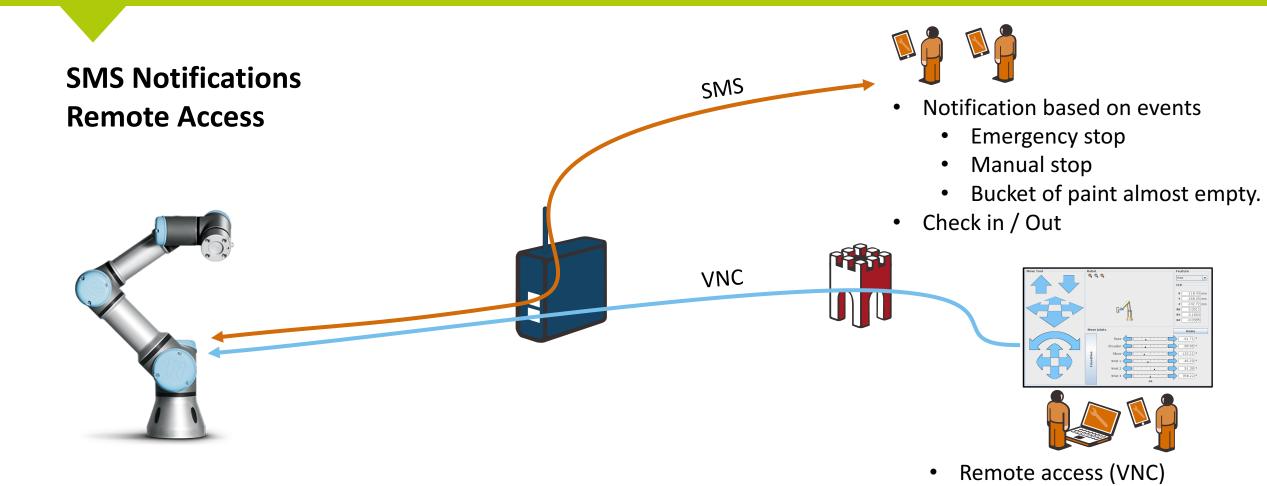

#### **SMS Notifications**

- Get notified when the Robot stops (Emergency stop, safeguard stop etc...) Alert team. Check in/out through SMS.
- Get notified based on events **Prevent production stop!**.

### Examples:

- Bucket nearly empty of paint.
- X-Amount production units done for this period/cycle.
- Conveyor belt stopped.

#### **Remote Access**

- Connect to your robot remotely
  - Get the exact same view as on the "tendant" from your PC, iPad or any other device.
  - Check status.
  - Control robot.