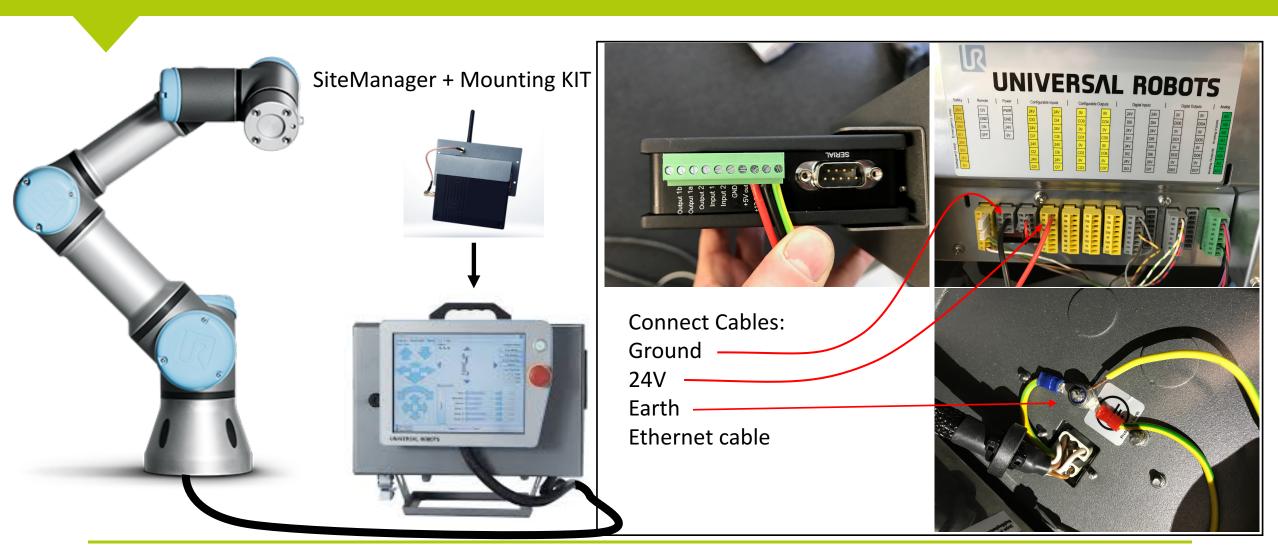

k in/out through SMS.
- Get notified based on events **Prevent production stop!**.

### Examples:

- Bucket nearly empty of paint.
- X-Amount production units done for this period/cycle.
- Conveyor belt stopped.

#### **Remote Access**

- Connect to your robot remotely
  - Get the exact same view as on the "tendant" from your PC, iPad or any other device.
  - Check status.
  - Control robot.



# **FEATURES**



## **SCENARIO 1 - UNIVERSAL ROBOTS**

#### SMS Notifications (Using SMS enabled SIM inside SiteManager)



- Receive SMS based on events
- Check In/Out to the "active" list of alert-receivers.



#### **VNC Clients**





LinkManager(Windows)



LinkManager Mobile (Browser)

## **SCENARIO 2 - UNIVERSAL ROBOTS**





## **SCENARIO 2A - UNIVERSAL ROBOTS**





# PHYSICAL CONNECTION