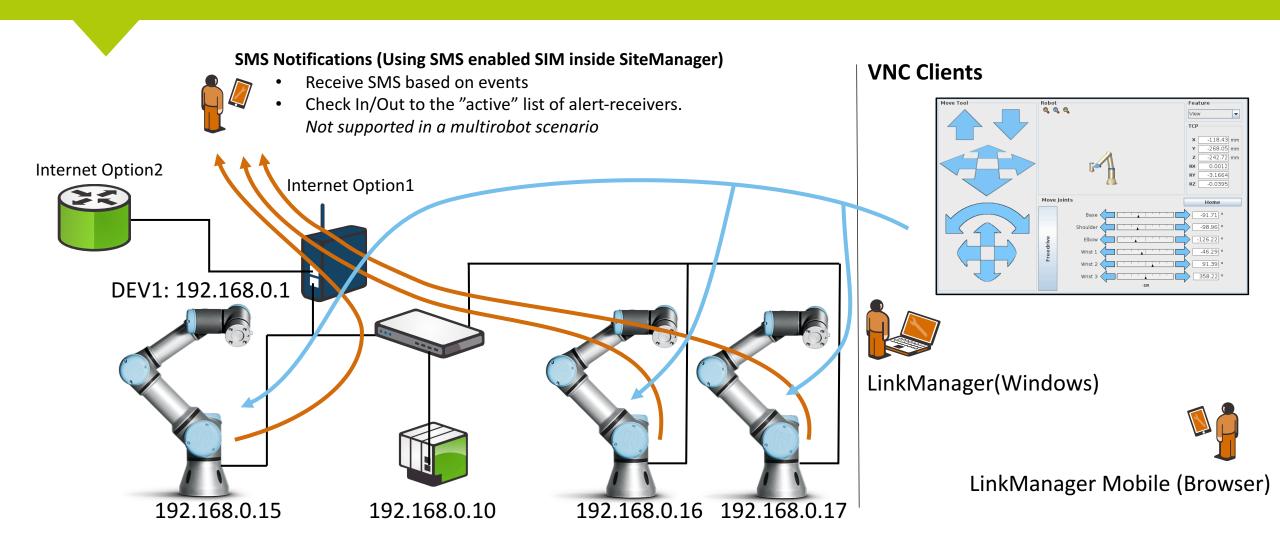

## **SCENARIO 1 - UNIVERSAL ROBOTS**

#### SMS Notifications (Using SMS enabled SIM inside SiteManager)

- Receive SMS based on events
- Check In/Out to the "active" list of alert-receivers.

#### **VNC Clients**

LinkManager(Windows)

LinkManager Mobile (Browser)