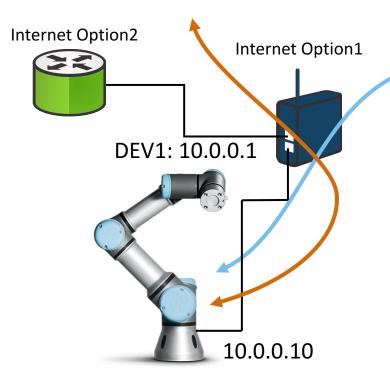

tification feature)



Secomea GateManager Account

### **FEATURES**

#### **SMS Notifications**

- Get notified when the Robot stops (Emergency stop, safeguard stop etc...) Alert team. Check in/out through SMS.
- Get notified based on events **Prevent production stop!**.

### Examples:

- Bucket nearly empty of paint.
- X-Amount production units done for this period/cycle.
- Conveyor belt stopped.

#### **Remote Access**

- Connect to your robot remotely
  - Get the exact same view as on the "tendant" from your PC, iPad or any other device.
  - Check status.
  - Control robot.



# **FEATURES**



## **SCENARIO 1 - UNIVERSAL ROBOTS**

#### SMS Notifications (Using SMS enabled SIM inside SiteManager)



- Receive SMS based on events
- Check In/Out to the "active" list of alert-receivers.



#### **VNC Clients**





LinkManager(Windows)



LinkManager Mobile (Browser)

## **SCENARIO 2 - UNIVERSAL ROBOTS**





## **SCENARIO 2A - UNIVERSAL ROBOTS**





# PHYSICAL CONNECTION